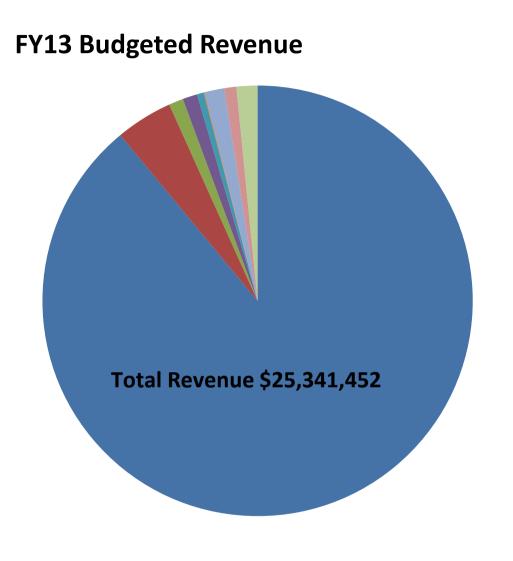

On April 24, at a public hearing, I presented a **Balanced Budget** to the School Committee and community. The total revenue was **\$25,341,452**. The total expenses were **\$25,341,452**. This represented an **\$843,074** (3.44%) increase over the FY12 budget. That

#### FY12 - FY13

|                          | Ι             | Revenue       |    |           |         |  |  |  |
|--------------------------|---------------|---------------|----|-----------|---------|--|--|--|
| Revenue Source           | FY12          | FY13          |    | Change    | %       |  |  |  |
|                          | Actual        | Projections   |    | -         |         |  |  |  |
| City Appropriation       | \$21,902,865  | \$22,550,437  | \$ | 647,572   | 3.0%    |  |  |  |
| Choice Tuitions          | \$1,081,800   | \$1,084,300   | \$ | 2,500     | 0.2%    |  |  |  |
| Circuit Breaker          | \$175,000     | \$275,000     | \$ | 100,000   | 57.1%   |  |  |  |
| Athletic Receipts & Fees | \$278,200     | \$278,200     | \$ | -         | 0.0%    |  |  |  |
| Transportation Fees      | \$120,515     | \$130,515     | \$ | 10,000    | 8.3%    |  |  |  |
| Student Activity Fees    | \$18,000      | \$18,000      | \$ | -         | 0.0%    |  |  |  |
| Kindergarten Revolving   | \$350,000     | \$375,000     | \$ | 25,000    | 7.1%    |  |  |  |
| Pre-School Revolving     | \$0           | \$230,000     | \$ | 230,000   | 100.0%  |  |  |  |
| Federal Stimulus         | \$0           | \$0           | \$ | -         | 0.0%    |  |  |  |
| Education Jobs Grant     | \$72,000      | \$0           | \$ | (72,000)  | -100.0% |  |  |  |
| Choice Fund Balance      | \$500,000     | \$400,000     | \$ | (100,000) | -20.0%  |  |  |  |
| Total Revenue            | \$ 24,498,380 | \$ 25,341,452 | \$ | 843,072   | 3.44%   |  |  |  |